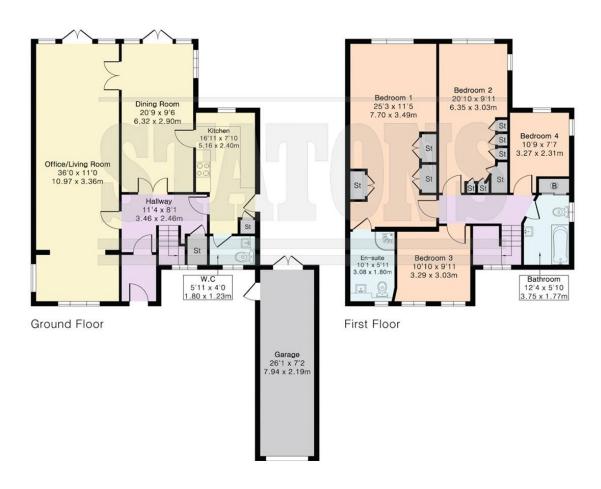

## Approximate Gross Internal Area 1989 sq ft - 185 sq m (Including Garage)

Ground Floor Area 1088 sq ft - 101 sq m First Floor Area 901 sq ft - 84 sq m

STATONS BROOKMANS PARK

Tel: 01707 661 144

Email: brookmans@statons.com